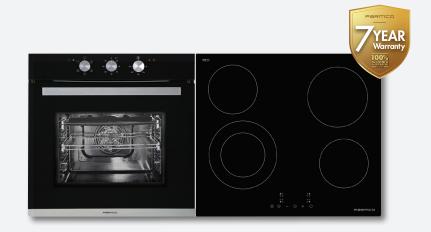

## OVEN 600MM 5 FUNCTION BLACK

### **OV16B5**

- 80L Electric Oven
- 5 Functions
- Digital Timer
- Knob Control
- Triple Glazed Glass
- 7 Year Warranty

# COOKTOP 600MM 4 ELEMENT BLACK CERAMIC

### HO36BC4

- 9 Power Settings
- 5 Heating Zones
- Heat Indicators
- Touch Control
- Child Lock
- 7 Year Warranty

This Parmoo Combo is perfect for your kiwi home. The 600mm built-in oven provides a large 80L usable capacity to fit a family size roast or any other large dish. Removable side racks and removable inner door glass make cleaning super easy. Combined with the 600mm Black Ceramic cooktop, this Parmoo PPB5C Pack is made to suit perfectly as a combo buy.

An easy combo answer for your batch or kiwi kitchen..