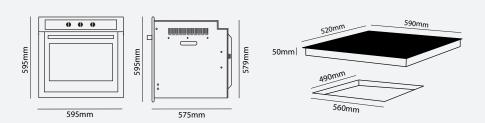

### **OV16B5**

- 80L Electric Oven
- 5 Functions
- Digital Timer
- Knob Control
- Triple Glazed Glass
- 7 Year Warranty

### HO36BC4

- 9 Power Settings
- 5 Heating Zones
- Heat Indicators
- Touch Control
- Child Lock
- 7 Year Warranty

This Parmoo Combo is perfect for your kiwi home. The 600mm built-in oven provides a large 80L usable capacity to fit a family size roast or any other large dish. Removable side racks and removable inner door glass make cleaning super easy. Combined with the 600mm Black Ceramic cooktop, this Parmoo PPB5C Pack is made to suit perfectly as a combo buy.